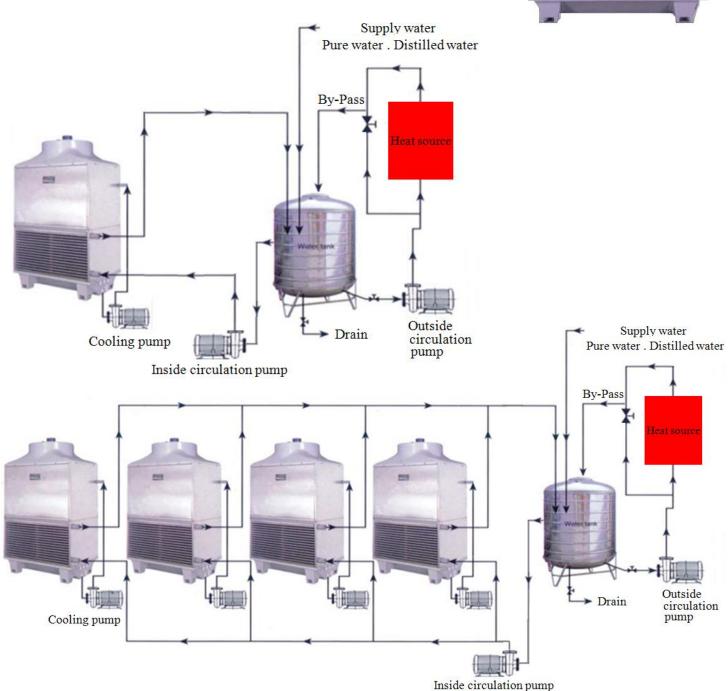

## SPECIFICATIONS 1 of 1

| Model            |                                                                                                                                                                                                                                                                                                                                                                                                                                                                                                                                                   |      | ECT-15                                                                           | ECT-30 | ECT-60       | ECT-100 |
|------------------|---------------------------------------------------------------------------------------------------------------------------------------------------------------------------------------------------------------------------------------------------------------------------------------------------------------------------------------------------------------------------------------------------------------------------------------------------------------------------------------------------------------------------------------------------|------|----------------------------------------------------------------------------------|--------|--------------|---------|
| Cooling capacity | KCAL/HR                                                                                                                                                                                                                                                                                                                                                                                                                                                                                                                                           |      | 45,000                                                                           | 90,000 | 180,000      | 300,000 |
| Water flow       | LPM                                                                                                                                                                                                                                                                                                                                                                                                                                                                                                                                               |      | 150                                                                              | 300    | 600          | 1,000   |
| Cooling Type     |                                                                                                                                                                                                                                                                                                                                                                                                                                                                                                                                                   |      | Closed indirect cooling                                                          |        |              |         |
| Cooling fan      | KW                                                                                                                                                                                                                                                                                                                                                                                                                                                                                                                                                |      | 0.40                                                                             | 0.75   | 1.50(0.75*2) | 1.50    |
|                  | CMM                                                                                                                                                                                                                                                                                                                                                                                                                                                                                                                                               |      | 250                                                                              | 320    | 540          | 660     |
| Cooling pump     | KW                                                                                                                                                                                                                                                                                                                                                                                                                                                                                                                                                |      | 0.75                                                                             | 1.50   | 2.25         | 3.75    |
| Piping           | Warm<br>water                                                                                                                                                                                                                                                                                                                                                                                                                                                                                                                                     | INCH | 2                                                                                | 2-1/2  | 3            | 4       |
|                  | Cool water                                                                                                                                                                                                                                                                                                                                                                                                                                                                                                                                        |      | 2                                                                                | 2-1/2  | 3            | 4       |
|                  | Supply water                                                                                                                                                                                                                                                                                                                                                                                                                                                                                                                                      |      | 1/2                                                                              |        |              |         |
| Total load       | KW                                                                                                                                                                                                                                                                                                                                                                                                                                                                                                                                                |      | 1.2                                                                              | 2.3    | 3.8          | 5.3     |
| Dimension        | W                                                                                                                                                                                                                                                                                                                                                                                                                                                                                                                                                 | СМ   | 175                                                                              | 175    | 215          | 270     |
|                  | D                                                                                                                                                                                                                                                                                                                                                                                                                                                                                                                                                 |      | 93                                                                               | 93     | 140          | 230     |
|                  | Н                                                                                                                                                                                                                                                                                                                                                                                                                                                                                                                                                 |      | 220                                                                              | 250    | 332          | 230     |
| Approx. weight   | KG                                                                                                                                                                                                                                                                                                                                                                                                                                                                                                                                                |      | 250                                                                              | 330    | 950          | 1,200   |
| Option           | 1.SUS304water tanl<br>4.Cleaning agent                                                                                                                                                                                                                                                                                                                                                                                                                                                                                                            |      | k 2.Circulation Pump 3.Piping-cleaning machine 5.Electronic scale removal device |        |              |         |
| Remarks          | <ol> <li>The cooling capacity is based on the cooling water inlet water temperature 37°C, outlet water temperature 32 °C, and the outside air wet bulb (WB) temperature conditions of 27 °C.</li> <li>This product can be single or multiple parallel use.</li> <li>Select the outdoor with good air flow and dustless place to install is preferred.</li> <li>Equipped with electronic anti-scaling products in the secondary cooling water circulation.</li> <li>We reserve the right to change specifications without prior notice.</li> </ol> |      |                                                                                  |        |              |         |