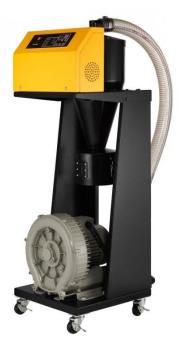

## **AUTO POWDER LOADER**

## **FEATURES:**

- 1. Equipped with two-stage blower.
- 2. Well designed protection for electricity, motor and material shortage alarm.
- 3. Microprocessor controller monitors the operation status easily.