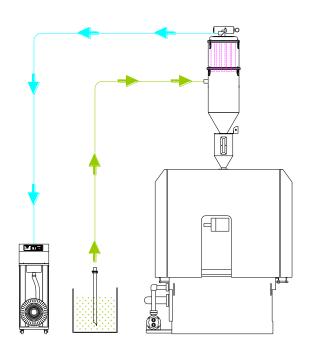

## **AUTO POWDER LOADER**

## **FEATURES:**

- 1. Equipped with two-stage blower.
- 2. Well designed protection for electricity, motor and material shortage alarm.
- 3. Microprocessor controller monitors the operation status easily.



## **FLOWCHART:**





## **SPECIFICATIONS**

| Model                |       |                  |                                                                       | KAL-235P  | KAL-250P | KAL-275P   |
|----------------------|-------|------------------|-----------------------------------------------------------------------|-----------|----------|------------|
|                      | Type  | Two-stage blower |                                                                       |           |          |            |
| Blower               | Power | 50HZ             | KW                                                                    | 2.2       | 3.4      | 5.5        |
|                      |       | 60HZ             |                                                                       | 2.6