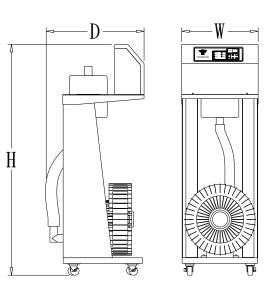

## **SPECIFICATIONS**

| Model                |       |                  |                                                                       | KAL-235P  | KAL-250P | KAL-275P   |
|----------------------|-------|------------------|-----------------------------------------------------------------------|-----------|----------|------------|
|                      | Type  | Two-stage blower |                                                                       |           |          |            |
| Blower               | Power | 50HZ             | KW                                                                    | 2.2       | 3.4      | 5.5        |
|                      |       | 60HZ             |                                                                       | 2.6       | 3.7      | 6.3        |
| Dimension<br>(W*D*H) |       |                  | CM                                                                    | 40*70*130 |          | 54*100*170 |
| Approx. weight       |       |                  | KG                                                                    | 70        | 75       | 140        |
| Remarks              |       |                  | 1.We reserve the right to change specifications without prior notice. |           |          |            |