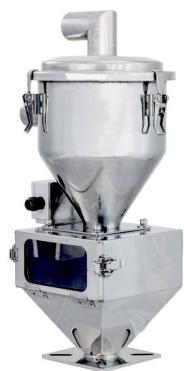

## MATERIAL RECEIVER WITH WINDOW STAND

## FEATURE :

- 1. Construction is made of SUS304, prevent material pollution.
- 2. Material level sensor is equipped with magnetic switch and the wide-mouth flap design to ensure materials flow smoothly and can be conveyed stably.
- 3. Window stand is adopted clearance maintenance door design which material shortage and full material are visible. Also, easy to do maintenance and make sure dehumidifying effect of closed circulation.

## **SPECIFICATION**

| Model   | Level sensor                                                           | Capacity<br>(LITER) | Buffer<br>capacity<br>(LITER) | Approx.<br>weight<br>(KG) | Dimension<br>(CM) (W*D*H) | Connection<br>Base<br>(MM) |
|---------|------------------------------------------------------------------------|---------------------|-------------------------------|---------------------------|---------------------------|----------------------------|
| KMR-6W  | Magnetic<br>Switch                                                     | 6                   | 4                             | 7.5                       | 32*22*61                  | 120*120                    |
| KMR-15W |                                                                        | 15                  | 8                             | 11.5                      | 42*32*78                  | 120*120                    |
| KMR-30W |                                                                        | 30                  | 8                             | 17                        | 42*32*108                 | 120*120                    |
| Remark  | 1. We reserve the right to change specifications without prior notice. |                     |                               |                           |                           |                            |