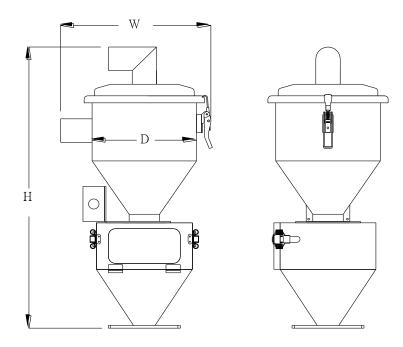

## MATERIAL RECEIVER WITH WINDOW STAND

## FEATURE :

- 1. Construction is made of SUS304, prevent material pollution.
- 2. Material level sensor is equipped with magnetic switch and the wide-mouth flap design to ensure materials flow smoothly and can be conveyed stably.
- 3. Window stand is adopted clearance maintenance door design which material shortage and full material are visible. Also, easy to do maintenance and make sure dehumidifying effect of closed circulation.

## **SPECIFICATION**

| Model   | Level sensor                                                           | Capacity<br>(LITER) | Buffer<br>capacity<br>(LITER) | Approx.<br>weight<br>(KG) | Dimension<br>(CM) (W*D*H) | Connection<br>Base<br>(MM) |
|---------|------------------------------------------------------------------------|---------------------|-------------------------------|---------------------------|---------------------------|----------------------------|
| KMR-6W  | Magnetic<br>Switch                                                     | 6                   | 4                             | 7.5                       | 32*22*61                  | 120*120                    |
| KMR-15W |                                                                        | 15                  | 8                             | 11.5                      | 42*32*78                  | 120*120                    |
| KMR-30W |                                                                        | 30                  | 8                             | 17                        | 42*32*108                 | 120*120                    |
| Remark  | 1. We reserve the right to change specifications without prior notice. |                     |                               |                           |                           |                            |