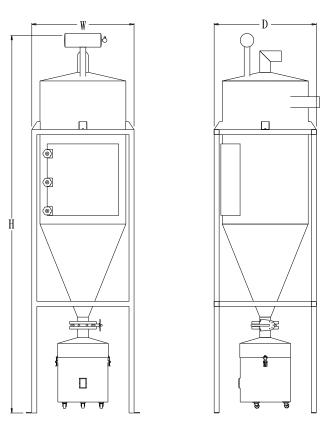

## **FEATURES:**

- 1. Compact designed for cartridge filter & vortex cyclone, the dust and powder can be collected easily.
- 2. Storage cylinder compressed air is designed to clean filter automatically & easily.
- 3. Equipped with retractable flap & anti-vacuum valve, the mobile dust collector can be cleaned during central loaders are in operation.
- 4. Equipped with maintenance door, cartridge filter will be maintained easily.

## **SPECIFICATIONS**

| Model    | Filter area (M <sup>2</sup> )                                          | Auto-cleaning type | Dimension(CM)<br>(W*D*H) | Approx. weight<br>(KG) |
|----------|------------------------------------------------------------------------|--------------------|--------------------------|------------------------|
| KVC-350R | 4.29                                                                   | Compressed air     | 44*44*150                | 40                     |
| KVC-450R | 5.37                                                                   |                    | 55*55*176                | 50                     |
| KVC-600R | 7.16                                                                   |                    | 77*77*220                | 70                     |
| Remarks  | 1. We reserve the right to change specifications without prior notice. |                    |                          |                        |