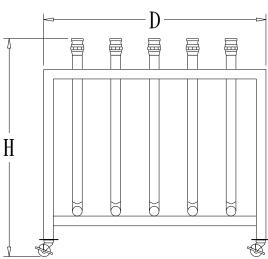

## **SPECIFICATION**

| of Ech Tention        |      |      |                                                                                                                                                           |          |          |          |           |
|-----------------------|------|------|-----------------------------------------------------------------------------------------------------------------------------------------------------------|----------|----------|----------|-----------|
| Model                 |      | 1.5" | MSS-215                                                                                                                                                   | MSS-315  | MSS-415  | MSS-515  | MSS-615   |
|                       |      | 2"   | MSS-220                                                                                                                                                   | MSS-320  | MSS-420  | MSS-520  | MSS-620   |
| Ports of per manifold |      |      | 2                                                                                                                                                         | 3        | 4        | 5        | 6         |
| Dimension<br>(W*D*H)  | 1.5" | СМ   | 40*29*32                                                                                                                                                  | 40*41*44 | 40*53*66 | 40*65*88 | 40*77*100 |
|                       | 2"   |      | 40*29*32                                                                                                                                                  | 40*41*44 | 40*53*66 | 40*65*88 | 40*77*100 |
| Approx. weight        | 1.5" | KG   | 4.0                                                                                                                                                       | 5.0      | 6.5      | 8.0      | 9.5       |
|                       | 2"   |      | 5.0                                                                                                                                                       | 6.0      | 7.5      | 9.0      | 10.5      |
| Remarks               |      |      | 1.Material selection station is designed by manifolds of customer's requirement.<br>2.We reserve the right to change specifications without prior notice. |          |          |          |           |