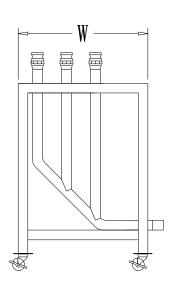

## **SPECIFICATION**

| of Ech Tention        |      |      |                                                                                                                                                           |          |          |          |           |
|-----------------------|------|------|-----------------------------------------------------------------------------------------------------------------------------------------------------------|----------|----------|----------|-----------|
| Model                 |      | 1.5" | MSS-215                                                                                                                                                   | MSS-315  | MSS-415  | MSS-515  | MSS-615   |
|                       |      | 2"   | MSS-220                                                                                                                                                   | MSS-320  | MSS-420  | MSS-520  | MSS-620   |
| Ports of per manifold |      |      | 2                                                                                                                                                         | 3        | 4        | 5        | 6         |
| Dimension<br>(W*D*H)  | 1.5" | СМ   | 40*29*32                                                                                                                                                  | 40*41*44 | 40*53*66 | 40*65*88 | 40*77*100 |
|                       | 2"   |      | 40*29*32                                                                                                                                                  | 40*41*44 | 40*53*66 | 40*65*88 | 40*77*100 |
| Approx. weight        | 1.5" | KG   | 4.0                                                                                                                                                       | 5.0      | 6.5      | 8.0      | 9.5       |
|                       | 2"   |      | 5.0                                                                                                                                                       | 6.0      | 7.5      | 9.0      | 10.5      |
| Remarks               |      |      | 1.Material selection station is designed by manifolds of customer's requirement.<br>2.We reserve the right to change specifications without prior notice. |          |          |          |           |