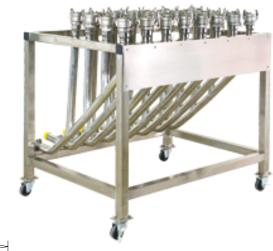

## **MATERIAL SELECTION STATION**

## **FEATURES:**

The material selection station consists of several manifolds. Manifolds with rapid-service couplings are designed to select material quickly and keep the pipeline vacuum & clean.