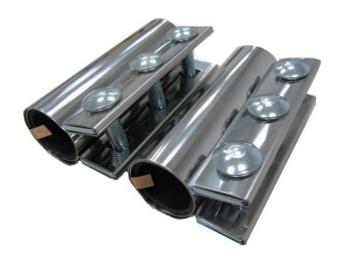

## STAINLESS COMPRESSION COUPLING

## **FEATURES:**

It is equipped with robber or silicon gasket strip of copper with anti-static, and stainless steel gasket with interlocking teeth. The stainless steel tubes can be connected by the coupling closely and safely.