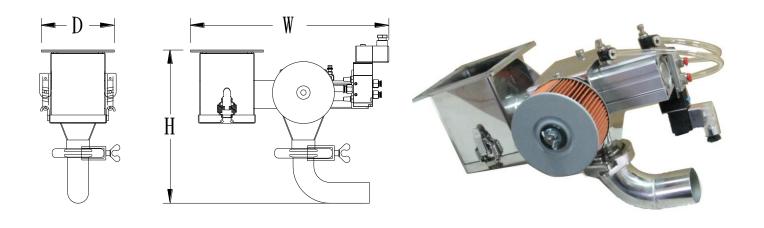

## SUCTION BOX WITH PIPING-PURGE DEVICE

## **FEATURES:**

Installed at the bottom of hopper dryer or material tank to stop the supply of material and residual material can be purged from pipeline.

## **SPECIFICATION:**

| of Left Territory.       |                                                                     |                                              |          |          |          |
|--------------------------|---------------------------------------------------------------------|----------------------------------------------|----------|----------|----------|
| Model                    | 1.5"                                                                | KSBP-115                                     | KSBP-215 | KSBP-315 | KSBP-415 |
|                          | 2"                                                                  | KSBP-120                                     | KSBP-220 | KSBP-320 | KSBP-420 |
| Ports of material outlet |                                                                     | 1                                            | 2        | 3        | 4        |
| Connection Base          | MM                                                                  | $150*150 (120*120 \rightarrow \phi 10*4PCS)$ |          |          |          |
| Dimension (W*D*H)        | СМ                                                                  | 35*23*36                                     | 54*23*36 | 54*31*36 | 54*43*36 |
| Approx. weight           | KG                                                                  | 4.5                                          | 7.2      | 10.5     | 12.5     |
| Remarks                  | We reserve the right to change specifications without prior notice. |                                              |          |          |          |