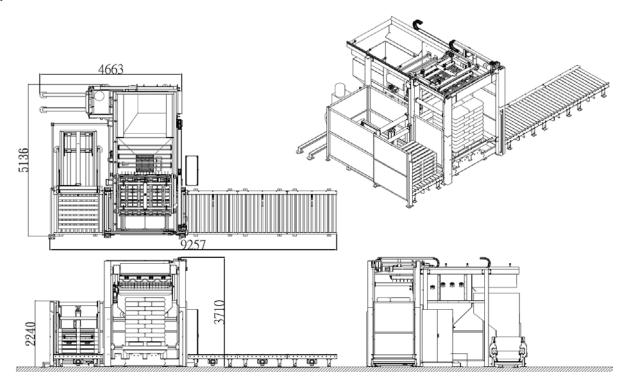

Layout:

## Specification of Pallet Stacker (Outfeed) :

- The lift unit will be equipped with electrically driven rollers for transporting the empty pallet to an outfeed conveyor (3 KW motor).
- The outfeed conveyor is also equipped with electrically driven rollers (0.37 KW motor). It is possible to take the pallets away from this conveyor by hand, forklift or choose for the automatic stacker option.
- Total Load: 3.37 KW

#### **Specification of Pallet Stacker (Pallet Infeed) :**

- Overall length: 4,500 mm
- Width: 1,370 mm Height: 500 mm
- Roll length: 1,200 mm
- Roll Diameter: 89 mm Ø
- •Roll distance: 135 mm
- Roll Drive: chain 5/8 ", 15-tooth
- •Motor: SEW motor, 400V/50Hz, 0.37 KW\*3pcs (3 x frequency controlled)
- •Travel speed: 12 m / min.
- •Conservation : The frame in coated RAL color
- •Conveyor rollers: Electrolytic galvanized
- Total Load: 1.11KW