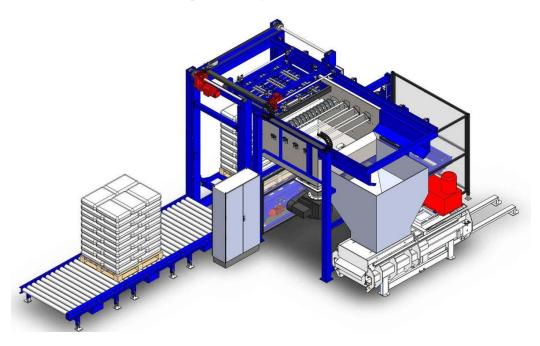

# **Bag Emptying Machine with Bale Press, Pallet Stacker and Pallet Infeed**

## Description

- With the fully automatic bag emptying machine, granulate bags of 25 kg can be opened and emptied into a receiving bin.
- The capacity of the machine is between 10 and 15 tons of granules per hour.
- Emptying is better than 99.98%!
- It is also possible to transport or drop the empty bags (in)to a bag compactor or baler.
- The granulate in the receiving bin is transported from the bin by means of a granulate pump into the pneumatic transport system
- This system provides a durable and reliable transport to storage silos.

#### Feature:

- •Expandability: possibility to
  - Add a bag compacter Add a pallet stacker
  - Implement in complex control system with full process control
- Flexibility (additional options, executions can be discussed)
- Robust execution
- Separated steady movements
  - Electrical lift executes vertical movement
  - Shuttle executes horizontal movements

#### Alternative designs and extra options:

- XL unit: Suitable for dumping granulate into containers, big bags, octabins or truckloads
- Automated cleaning: This machine can clean itself after a batch, so it is immediately ready for a different product
- Automatic pallet transport (in and out)
- Integrated palletstacker for stacking the empty pallets
- Integrated bag compactor or baler for the empty bags