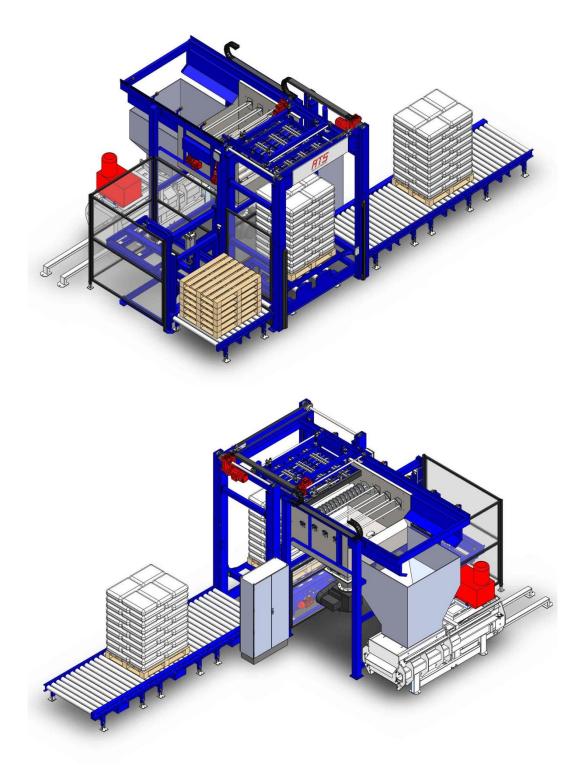

# **Bag Emptying Machine with Bale Press, Pallet Stacker and Pallet Infeed**

## Description

- With the fully automatic bag emptying machine, granulate bags of 25 kg can be opened and emptied into a receiving bin.
- The capacity of the machine is between 10 and 15 tons of granules per hour.
- Emptying is better than 99.98%!
- It is also possible to transport or drop the empty bags (in)to a bag compactor or baler.
- The granulate in the receiving bin is transported from the bin by means of a granulate pump into the pneumatic transport system
- This system provides a durable and reliable transport to storage silos.

#### Alternative designs and extra options:

- XL unit: Suitable for dumping granulate into containers, big bags, octabins or truckloads
- Automated cleaning: This machine can clean itself after a batch, so it is immediately ready for a different product
- Automatic pallet transport (in and out)
- Integrated palletstacker for stacking the empty pallets
- Integrated bag compactor or baler for the empty bags