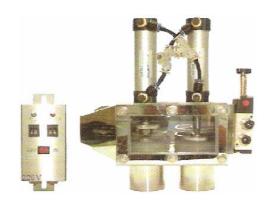

## PROPORTIONAL VALVE

## **FEATURES:**

It offers a simple & economical method to mix virgin and regrind material by way of suction time setting.