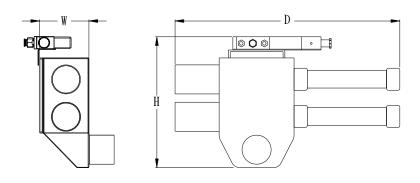

## **SPECIFICATION**

| Model   | Piping (MM)                                                           | Driving type   | Dimension(CM)<br>(W*D*H) | Approx. weight (KG) |
|---------|-----------------------------------------------------------------------|----------------|--------------------------|---------------------|
| KPV-15  | 38.1                                                                  | Twin cylinders | 25*13*19                 | 2.0                 |
| KPV-20  | 50.8                                                                  |                |                          | 2.5                 |
| Remarks | 1.We reserve the right to change specifications without prior notice. |                |                          |                     |