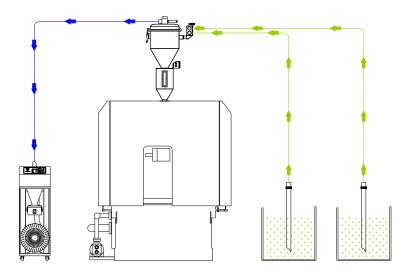

## PROPORTIONAL VALVE

## **FEATURES:**

It offers a simple & economical method to mix virgin and regrind material by way of suction time setting.





## **FLOWCHART:**



## **SPECIFICATION**

| Model   | Piping (MM)                                                           | Driving type   | Dimension(CM)<br>(W*D*H) | Approx. weight (KG) |
|---------|-----------------------------------------------------------------------|----------------|--------------------------|---------------------|
| KPV-15  | 38.1                                                                  | Twin cylinders | 25*13*19                 | 2.0                 |
| KPV-20  | 50.8                                                                  |                |                          | 2.5                 |
| Remarks | 1.We reserve the right to change specifications without prior notice. |                |                          |                     |